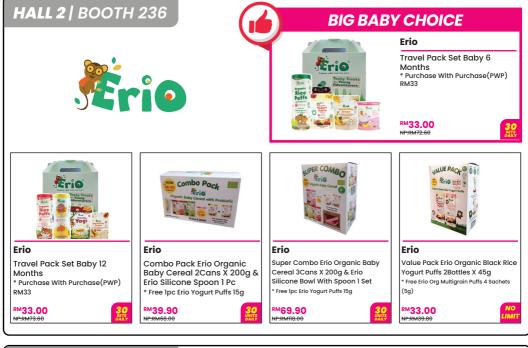

|  |

EXTRA GUARANTED CASHDACK WHEN U SPEND RM1000 & ABOVE\* **ONLY IN BIG BABY EXPO** 







EXTRA GUNY WITHE CASH WHEN U SPEND RM1000 & ABOVE\* **ONLY IN BIG BABY EXPO** 

#### HALL 2 | BOOTH 221

# UINTON

Behind the Quinton Baby brand lies a heartfelt mission: to empower families with exceptional products and unwavering support. Founded with the vision of creating a brighter, safer, and more nurturing environment for parents and their little ones, Quinton Baby has become a trusted name in Malaysia.



Quinton OneSpin+ 360 Safety Car Seat \* 3+1 recline positions





Ouinton **Roxy Stroller** \* One-Hand Easy Auto Folding System \* UV sunshade

#### RM999.00



QUINTON Quinton Cheries High Chair \* support up to 12yo \* height adjustion with 1 button

RM899.00



Quinton i-smart 360 Child Safety Seat \* Suitable from newborn to 36kg





Ouinton Mova Stroller \* Two ways