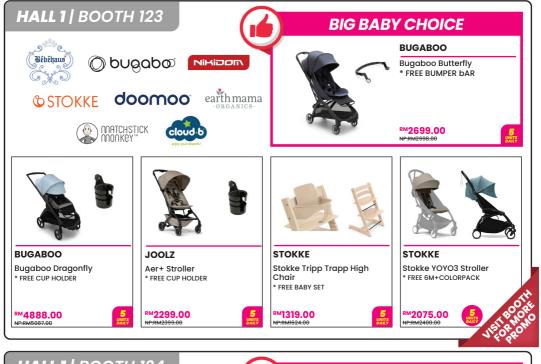

#### **BIG BABY CHOICE**

MOVON

TRAVELMATE PLUS \* 1. Bring home a baby stroller at RM1 \* 2.Rebate RM 500 for outright purchase

#### RM65.00 PER MONTH NP:RM2500.00

MOVON TRAVELMATE PLUS + MOVEMATE \* 1. Bring home a baby stroller at RMI \* 2.Waive RM250 Rental Processing Fee

RM80.00 x 60 MONTHS NP:RM4500.00

MOVON STROLLMATE + MOVEMATE \* 1. Bring home a baby stroller at RMI \* 2.Waive RM250 Rental Processing Fee

RM70.00 x 60 MONTHS NP:RM4300.00

MOVON FOLDMATE + BUDDYMATE \* 1. Bring home a baby stroller at RMI \* 2.Waive RM250 Rental Processing Fee

#### RM55.00 x 60 MONTHS

VALUEMATE \* Applicable with the purchase of any Outright of MOVON Baby Gear Product (TravelMate Plus/StrollMate/FoldMate)

RM100.00 NP:RM850.00

MOVON

(Jemyllughug

<sup>™</sup>488.00