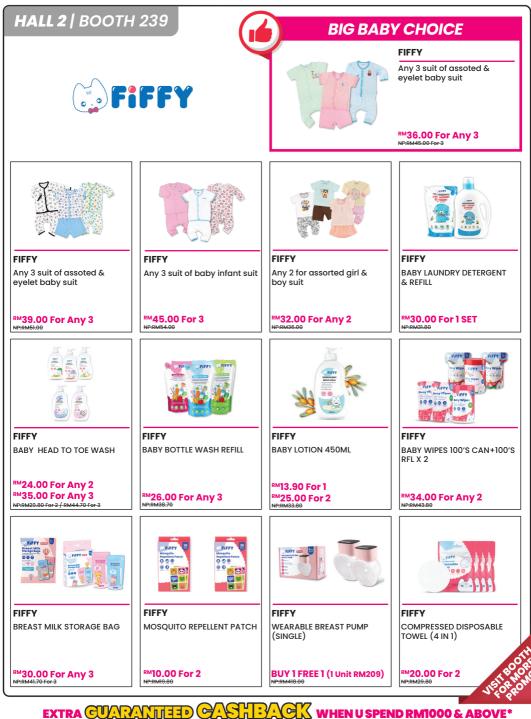

0 & ABOVE\* **ONLY IN BIG BABY EXPO** 

### EXTRA CUARANTEED CASHEACK WHEN U SPEND RM1000 & ABOVE\*



EXTRA GUARANTED CASTERACK WHEN U SPEND RM1000 & ABOVE\*

# EXTRA CUARANTED CASTERNOR WHEN U SPEND RM1000 & ABOVE\*



EXTRA CUARANTEED CASTERACK WHEN U SPEND RM1000 & ABOVE\* ONLY IN BIG BABY EXPO

### EXTRA CUARANTEED CASTERACK WHEN U SPEND RM1000 & ABOVE\*



EXTRA GUARANTITED CASH WHEN U SPEND RM1000 & ABOVE\* **ONLY IN BIG BABY EXPO** 

### EXTRA GUARANTED CASHDACK WHEN U SPEND RM1000 & ABOVE\*



EXTRA GUNRANTIED CASTO CK WHEN U SPEND RM1000 & ABOVE\* **ONLY IN BIG BABY EXPO** 

### EXTRA GUARANTED CASHDACK WHEN U SPEND RM1000 & ABOVE\*





EXTRA CUNTATED CASHDACK WHEN U SPEND RM1000 & ABOVE\* **ONLY IN BIG BABY EXPO** 

### EXTRA CUARANTEED CASTERACK WHEN U SPEND RM1000 & ABOVE\*



### EXTRA CUMPANTEED CASHEACK WHEN U SPEND RM1000 & ABOVE\*

### HALL 2 | BOOTH 243

# koma kids 🕀

#### From Korea to Malaysia-KOMA KIDS Explore Unique, High Quality products from Korea that inspire hands-on learning and Creative Play. Koma Kids-Where Fun meets growth! Let's Create Happy Moments Together!



Jejehouse M size Houses shape sleek aluminium deesign Magnetic Board Size: 82cm x 113cm

RM590.00



KOMAKIDS Cocoboard Ultra Arch Shape Magnetic Board that Complements any mordern Décor! Size: 95cm X 140cm

RM890.00



KOMAKIDS Moms Mini Board Marker Compact, vibrant, and smooth for effortless whiteboard writing! (10Colors)

RM30.00 NP:RM39.90



KOMAKIDS Reve House M Houses shape Wooden Frame Magnetic Board Size: 85cm x 116cm

#### RM620.00



KOMAKIDS Felt Magent Felt magnets, So