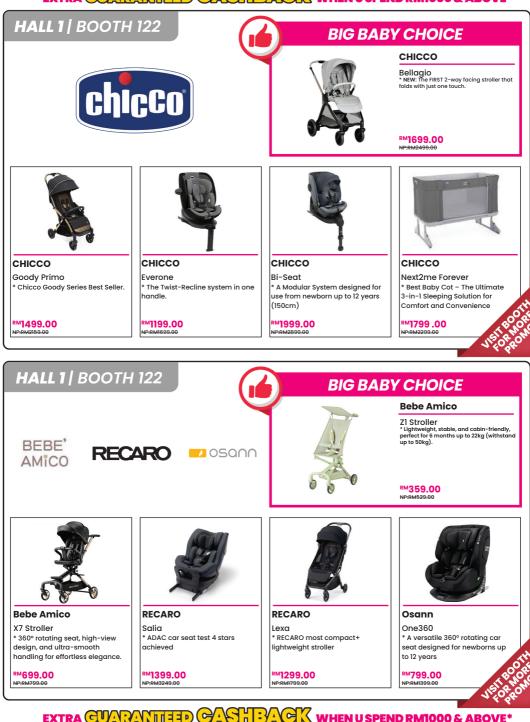

## EXTRA CUNIMIED CASHIMACK WHEN U SPEND RM1000 & ABOVE\*

EXTRA CUARANTEED CASTERACK WHEN U SPEND RM1000 & ABOVE\*

RM118.00

RM88.00

EXTRA GUARANTED CASTERACK WHEN U SPEND RM1000 & ABOVE\*

™399.00

PRM599.00

<sup>RM</sup>1499.00

P:RM1699.00

<sup>RM</sup>799.00

P:RM899.00

**™299.00** 

P:RM349.00

**ONLY IN BIG BABY EXPO** 

**ONLY IN BIG BABY EXPO** 

ONLY IN BIG BABY EXPO

EXTRA GUARANTEED CASTERACK WHEN U SPEND RM1000 & ABOVE\* ONLY IN BIG BABY EXPO 2

EXTRA GUARANTEED CASTERACK WHEN U SPEND RM1000 & ABOVE\* ONLY IN BIG BABY EXPO

MINIMI

RM5.00

NP:RM13.90

lpc Baby Sock

\* 1pair sock in a card