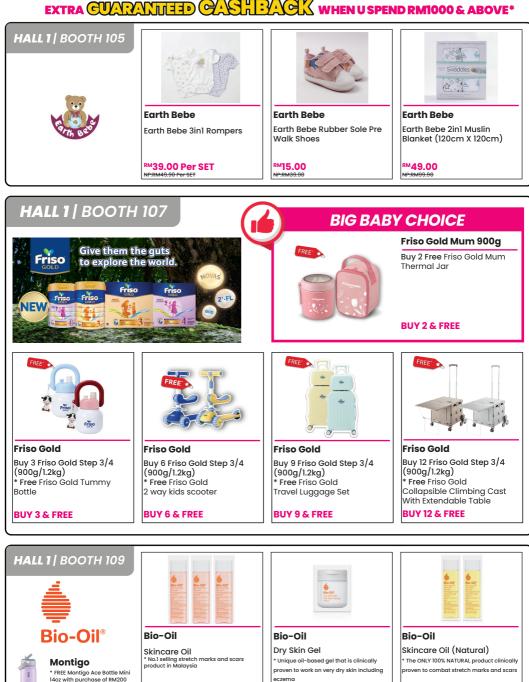

EXTRA GUARANTEED CASTERACK WHEN U SPEND RM1000 & ABOVE\*

EXTRA CUNTATED CASH WHEN U SPEND RM1000 & ABOVE\* **ONLY IN BIG BABY EXPO** 

BUY 2 FREE 1 @ №177.80

NP:RM266.70

PWP @L40% - RM15

and above of Bio-Oil products. While stocks last.

2nd @L50% - <sup>RM</sup>158.80

EXTRA CUARANTEED CASTERACK WHEN U SPEND RM1000 & ABOVE\*