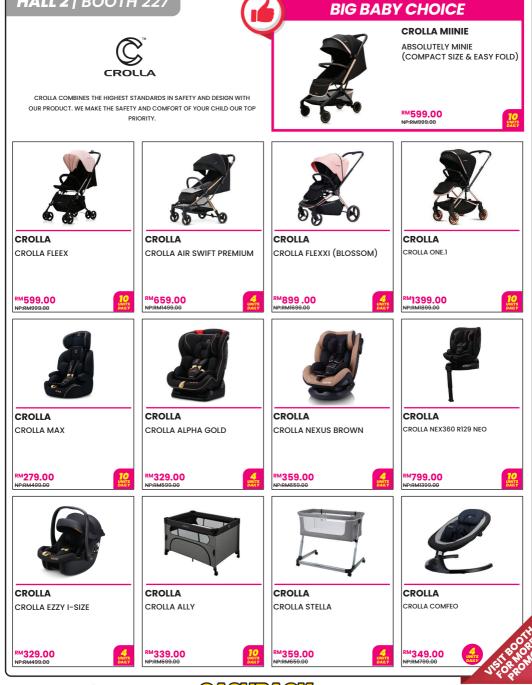

## EXTRA CUNIMIED CASHIMACK WHEN U SPEND RM1000 & ABOVE\*

EXTRA CUARANTEED CASTERACK WHEN U SPEND RM1000 & ABOVE\*

RM118.00

RM88.00

EXTRA GUARANTED CASTERACK WHEN U SPEND RM1000 & ABOVE\*

™399.00

PRM599.00

<sup>RM</sup>1499.00

P:RM1699.00

<sup>RM</sup>799.00

P:RM899.00

**™299.00** 

P:RM349.00

**ONLY IN BIG BABY EXPO** 

**ONLY IN BIG BABY EXPO** 

ONLY IN BIG BABY EXPO

EXTRA GUARANTEED CASTERACK WHEN U SPEND RM1000 & ABOVE\* ONLY IN BIG BABY EXPO 2

EXTRA GUARANTEED CASTERACK WHEN U SPEND RM1000 & ABOVE\* ONLY IN BIG BABY EXPO

MINIMI

RM5.00

NP:RM13.90

lpc Baby Sock

\* 1pair sock in a card