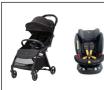

#### **BIG BABY CHOICE**

Evenflo

Evenflo Gold Revolve360 Extend All-In-One 360 Spin Isofix Car Seat (New Born to 54kg) | With Sensor Safe \* Newborn to 54kgs

RM1799.00 NP-PM3999 00

Evenflo **Evenflo Hummingbird** Ultra-Lightweight Carbon Frame Stroller \* 3.9kgs Ultralight Stroller

<sup>RM</sup>999.00 ND-DM1000 00

Evenflo Evenflo Gold Shyft Two Ways Facing Stroller (New Born to 25kg) \* 2way stroller

<sup>RM</sup>599.00

Evenflo Evenflo RightSeat Multistage Hiah Chair MultiStage Highchair