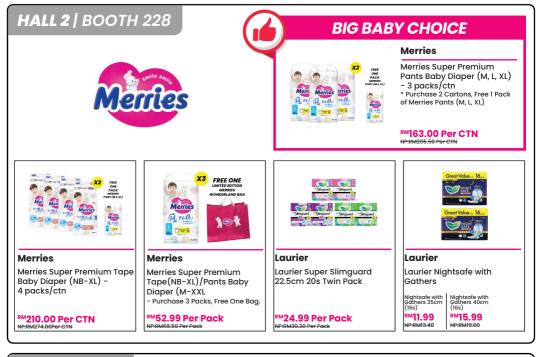

0

D-DM200.00

Tencel Full Body Support

Ergonomic design, comfy and



EMPEROR BABY Baby Towel Set \* 38cm x 80cm \* 60cm x 120cm T&C Apply

RM45.00/Set



EMPEROR BABY Korea No. 1 (80pcs) Bebesup Anit-Sensitive Baby Wipes \* Free : 10 packets 20pcs worth RM78

RM179.00 (10pkts)



EMPEROR BABY Premium Bamboo Muslin (5pcs) \* Size: 120cm x 120cm

<sup>RM</sup>99.00

ND-DM100.00

EXTRA CUARANTEED CASTERACK WHEN U SPEND RM1000 & ABOVE\* ONLY IN BIG BABY EXPO

™**159.00** 

ID-DW200 00



EXTRA CUARANTED CASTERACK WHEN U SPEND RM1000 & ABOVE\* ONLY IN BIG BABY EXPO

### **ONLY IN BIG BABY EXPO**

EXTRA CUARANTEED CASTERACK WHEN U SPEND RM1000 & ABOVE\*



EXTRA CUARANTEED CASTERACK WHEN U SPEND RM1000 & ABOVE\*

HALL 2 | BOOTH 227

### EXTRA GUARANTED CASHDACK WHEN U SPEND RM1000 & ABOVE\*





HALL 2 | BOOTH 234

Heguru

Malausia



Babywise Packaae N \* This special promotional price cannot be combined with any ongoing promotions at our booth.

Heguru Right Brain Programme

\* For children from 6 months old to 7

#### RM749.00 NP:RM976.00

Trial Class

50% OFF NP-PM120.00

vears old



Babywise HF5

\* This special promotional price cannot be combined with any ongoing promotions at our booth.

Infant & Toddler Programme

\* Enrolment Package: For children

from 6 months old to 3 years old

Up to 34% OFF

<sup>₽™</sup>749.00 NP:RM1328.00



Babywise HF8

\* This special promotional price cannot be combined with any ongoing promotions at our booth.

RM899.00





Preschool Programme \* Enrolment Package: For children from 4 years old to 7 years old

Up to 27% OFF

EXTRA CUNTA