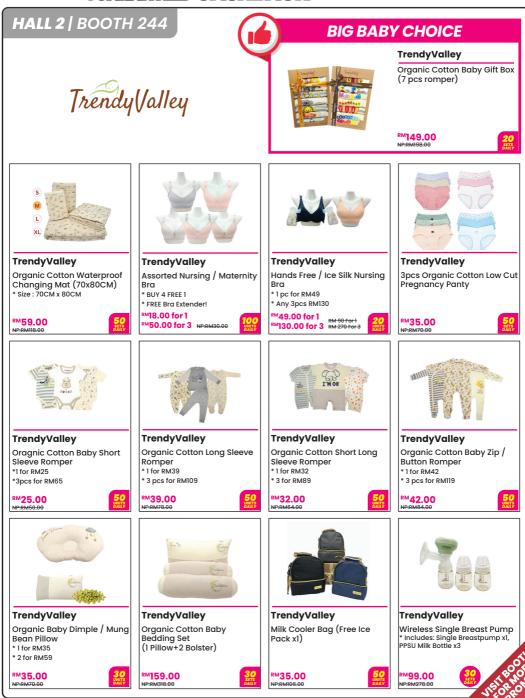

°<sup>™</sup>159.00

-DM219.00

RM9.00 NP:RM69.00

**Bmama Maternity** Plus Size Nursing Bra BUY 1 GET 15% OFF BUY 2 GET 20% OFF BUY 3 & ABOVE GET 30% OFF

RM58.00 - RM115.00 P:RM69.00 - RM207.00

**Bmama Maternity** Mulberry Silk Nursina Bra \* Ilightly contoured cups offering shape, support, and true fit.

RM19.00 NP-PM69.00

**Bmama Maternity** Trendyvalley Milk Cooler Bag (Free ice Pack x1)

<sup>№</sup>35.00 NP-RM106-00

RM58.00 - RM115.00 P-PM60.00 - PM207.00

**Bmama Maternity** 2 in 1 Pure Cotton Belly Binder \* HAPPY HOUR (FRI 6PM-8PM) \*Limit 20 customers only

RM99.00 NP:RM148.00

Bmama Maternity Trendyvalley Wireless Single Breast Pump \* Includes: Single Breastpump x1, PPSU Milk Bottle x3

**™99.00** RM278.00

EXTRA GUNRANITED CASHDACK WHEN U SPEND RM1000 & ABOVE **ONLY IN BIG BABY EXPO** 

EXTRA GUARANTED CASTERACK WHEN U SPEND RM1000 & ABOVE\*

EXTRA CUARANNEED CASHEACK WHEN U SPEND RM1000 & ABOVE\*