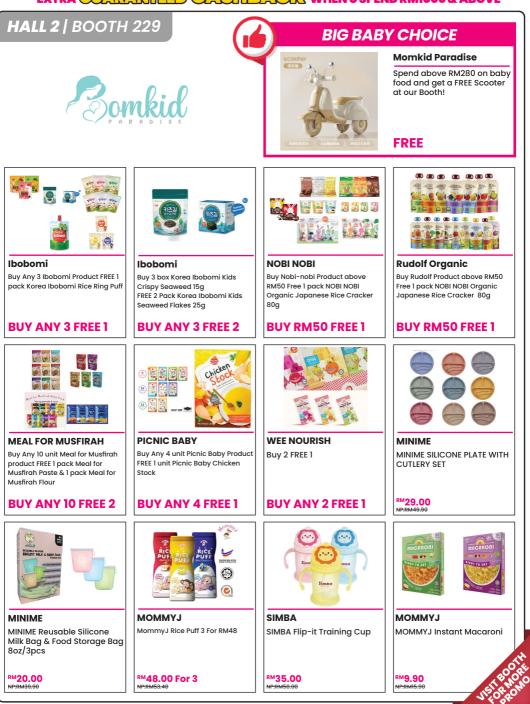

oing promotions at our booth.

Heguru Right Brain Programme

\* For children from 6 months old to 7

#### RM749.00 NP:RM976.00

Trial Class

50% OFF NP-PM120.00

vears old



Babywise HF5

\* This special promotional price cannot be combined with any ongoing promotions at our booth.

Infant & Toddler Programme

\* Enrolment Package: For children

from 6 months old to 3 years old

Up to 34% OFF

<sup>₽™</sup>749.00 NP:RM1328.00



Babywise HF8

\* This special promotional price cannot be combined with any ongoing promotions at our booth.

RM899.00





Preschool Programme \* Enrolment Package: For children from 4 years old to 7 years old

Up to 27% OFF

EXTRA CUNTATED CASH WHEN U SPEND RM1000 & ABOVE\* **ONLY IN BIG BABY EXPO** 

### EXTRA CUARANTEED CASHEACK WHEN U SPEND RM1000 & ABOVE\*



EXTRA GUARANTED CASTERACK WHEN U SPEND RM1000 & ABOVE\*

# EXTRA CUARANTED CASTERNOR WHEN U SPEND RM1000 & ABOVE\*



EXTRA CUARANTEED CASTERACK WHEN U SPEND RM1000 & ABOVE\* ONLY IN BIG BABY EXPO

### EXTRA CUARANTEED CASTERACK WHEN U SPEND RM1000 & ABOVE\*



EXTRA GUARANTITED CASH WHEN U SPEND RM1000 & ABOVE\* **ONLY IN BIG BABY EXPO** 

### EXTRA GUARANTED CASHDACK WHEN U SPEND RM1000 & ABOVE\*



EXTRA GUNRANTIED CASTO CK WHEN U SPEND RM1000 & ABOVE\* **ONLY IN BIG BABY EXPO** 

### EXTRA GUARANTED CASHDACK WHEN U SPEND RM1000 & ABOVE\*





EXTRA CUNTATED CASHDACK WHEN U SPEND RM1000 & ABOVE\* **ONLY IN BIG BABY EXPO** 

### EXTRA CUARANTEED CASTERACK WHEN U SPEND RM1000 & ABOVE\*



### EXTRA CUMPANTEED CASHEACK WHEN U SPEND RM1000 & ABOVE\*

### HALL 2 | BOOTH 243

# koma kids 🕀