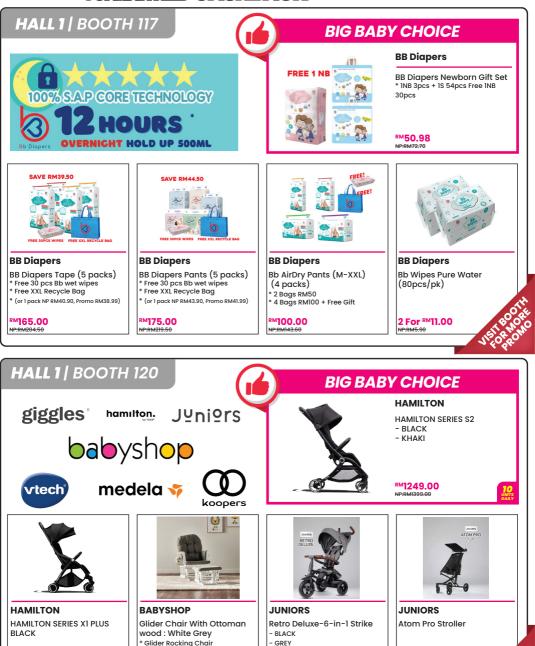

## EXTRA CUNIMIED CASHIMACK WHEN U SPEND RM1000 & ABOVE\*

EXTRA CUARANTEED CASTERACK WHEN U SPEND RM1000 & ABOVE\*

RM118.00

RM88.00

EXTRA GUARANTED CASTERACK WHEN U SPEND RM1000 & ABOVE\*

™399.00

PRM599.00

<sup>RM</sup>1499.00

P:RM1699.00

<sup>RM</sup>799.00

P:RM899.00

**™299.00** 

P:RM349.00

**ONLY IN BIG BABY EXPO** 

**ONLY IN BIG BABY EXPO** 

ONLY IN BIG BABY EXPO

EXTRA GUARANTEED CASTERACK WHEN U SPEND RM1000 & ABOVE\* ONLY IN BIG BABY EXPO 2

EXTRA GUARANTEED CASTERACK WHEN U SPEND RM1000 & ABOVE\* ONLY IN BIG BABY EXPO

MINIMI

RM5.00

NP:RM13.90

lpc Baby Sock

\* 1pair sock in a card