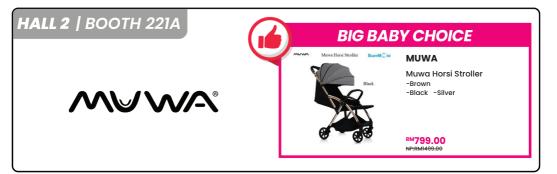

|  |

EXTRA GUARANTED CASHDACK WHEN U SPEND RM1000 & ABOVE\* **ONLY IN BIG BABY EXPO** 







EXTRA GUNY WITHE CASH WHEN U SPEND RM1000 & ABOVE\* **ONLY IN BIG BABY EXPO** 

#### HALL 2 | BOOTH 221

# UINTON

Behind the Quinton Baby brand lies a heartfelt mission: to empower families with exceptional products and unwavering support. Founded with the vision of creating a brighter, safer, and more nurturing environment for parents and their little ones, Quinton Baby has become a trusted name in Malaysia.



Quinton OneSpin+ 360 Safety Car Seat \* 3+1 recline positions





Ouinton **Roxy Stroller** \* One-Hand Easy Auto Folding System \* UV sunshade

#### RM999.00



QUINTON Quinton Cheries High Chair \* support up to 12yo \* height adjustion with 1 button

RM899.00



Quinton i-smart 360 Child Safety Seat \* Suitable from newborn to 36kg





Ouinton Mova Stroller \* Two ways faci