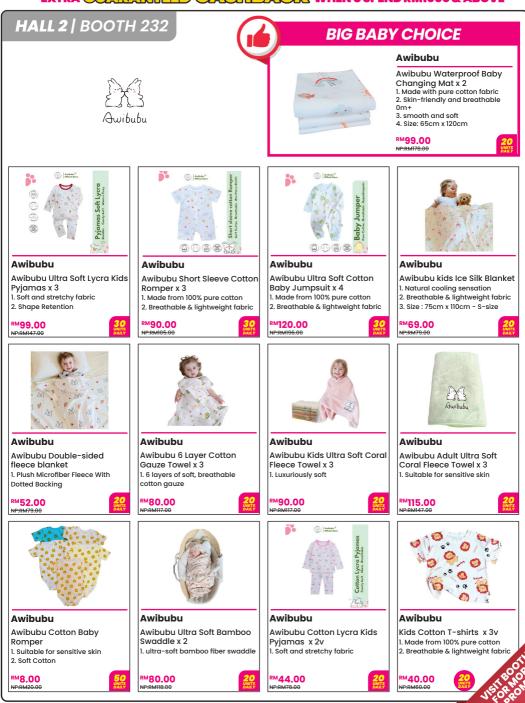

motions at our booth.

Infant & Toddler Programme

\* Enrolment Package: For children

from 6 months old to 3 years old

Up to 34% OFF

<sup>₽™</sup>749.00 NP:RM1328.00



Babywise HF8

\* This special promotional price cannot be combined with any ongoing promotions at our booth.

RM899.00





Preschool Programme \* Enrolment Package: For children from 4 years old to 7 years old

Up to 27% OFF

EXTRA CUNTATED CASH WHEN U SPEND RM1000 & ABOVE\* **ONLY IN BIG BABY EXPO** 

### EXTRA CUARANTEED CASHEACK WHEN U SPEND RM1000 & ABOVE\*



EXTRA GUARANTED CASTERACK WHEN U SPEND RM1000 & ABOVE\*

# EXTRA CUARANTED CASTERNOR WHEN U SPEND RM1000 & ABOVE\*



EXTRA CUARANTEED CASTERACK WHEN U SPEND RM1000 & ABOVE\* ONLY IN BIG BABY EXPO

### EXTRA CUARANTEED CASTERACK WHEN U SPEND RM1000 & ABOVE\*



EXTRA GUARANTITED CASH WHEN U SPEND RM1000 & ABOVE\* **ONLY IN BIG BABY EXPO** 

### EXTRA GUARANTED CASHDACK WHEN U SPEND RM1000 & ABOVE\*



EXTRA GUNRANTIED CASTO CK WHEN U SPEND RM1000 & ABOVE\* **ONLY IN BIG BABY EXPO** 

### EXTRA GUARANTED CASHDACK WHEN U SPEND RM1000 & ABOVE\*





EXTRA CUNTATED CASHDACK WHEN U SPEND RM1000 & ABOVE\* **ONLY IN BIG BABY EXPO** 

### EXTRA CUARANTEED CASTERACK WHEN U SPEND RM1000 & ABOVE\*



### EXTRA CUMPANTEED CASHEACK WHEN U SPEND RM1000 & ABOVE\*

### HALL 2 | BOOTH 243

# koma kids 🕀

#### From Korea to Malaysia-KOMA KIDS Explore Unique, High Quality products from Korea that inspire hands-on learning and Creative Play. Koma Kids-Where Fun meets growth! Let's Create Happy Moments Together!



Jejehouse M size Houses shape sleek aluminium dees