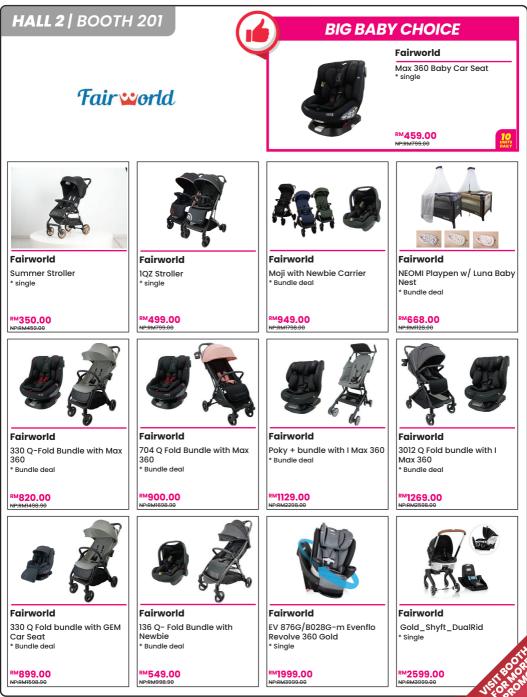

#### **BIG BABY CHOICE**

MOVON

TRAVELMATE PLUS \* 1. Bring home a baby stroller at RM1 \* 2.Rebate RM 500 for outright purchase

#### RM65.00 PER MONTH NP:RM2500.00

MOVON TRAVELMATE PLUS + MOVEMATE \* 1. Bring home a baby stroller at RMI \* 2.Waive RM250 Rental Processing Fee

RM80.00 x 60 MONTHS NP:RM4500.00

MOVON STROLLMATE + MOVEMATE \* 1. Bring home a baby stroller at RMI \* 2.Waive RM250 Rental Processing Fee

RM70.00 x 60 MONTHS NP:RM4300.00

MOVON FOLDMATE + BUDDYMATE \* 1. Bring home a baby stroller at RMI \* 2.Waive RM250 Rental Processing Fee

#### RM55.00 x 60 MONTHS

VALUEMATE \* Applicable with the purchase of any Outright of MOVON Baby Gear Product (TravelMate Plus/StrollMate/FoldMate)

RM100.00 NP:RM850.00

MOVON

(Jemyllughug

<sup>™</sup>488.00