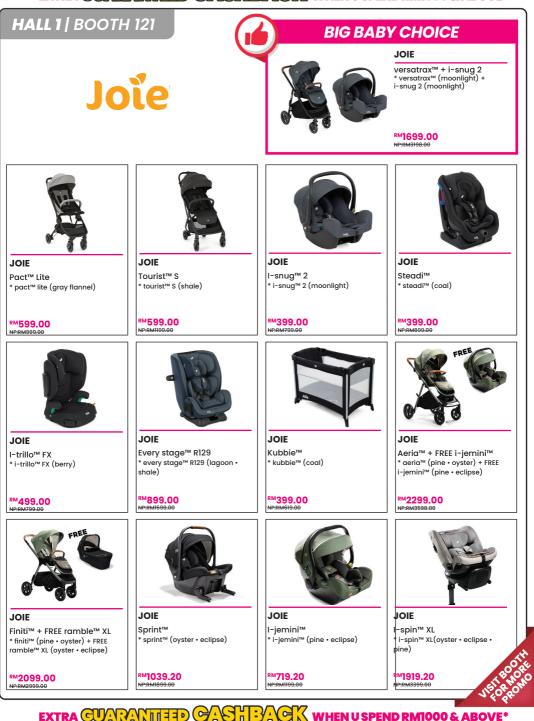

## EXTRA CUNIMIED CASHIMACK WHEN U SPEND RM1000 & ABOVE\*

EXTRA CUARANTEED CASTERACK WHEN U SPEND RM1000 & ABOVE\*

RM118.00

RM88.00

EXTRA GUARANTED CASTERACK WHEN U SPEND RM1000 & ABOVE\*

™399.00

PRM599.00

<sup>RM</sup>1499.00

P:RM1699.00

<sup>RM</sup>799.00

P:RM899.00

**™299.00** 

P:RM349.00

**ONLY IN BIG BABY EXPO** 

**ONLY IN BIG BABY EXPO** 

ONLY IN BIG BABY EXPO

EXTRA GUARANTEED CASTERACK WHEN U SPEND RM1000 & ABOVE\* ONLY IN BIG BABY EXPO 2

EXTRA GUARANTEED CASTERACK WHEN U SPEND RM1000 & ABOVE\* ONLY IN BIG BABY EXPO

MINIMI

RM5.00

NP:RM13.90

lpc Baby Sock

\* 1pair sock in a card