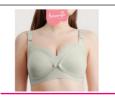

#### RM189.00 ND-DM210 00

**Bmama Maternity** Front-Button Nursina Bra \* lightly contoured cups offering shape, support, and true fit.

**Bmama Maternity** 

Organic Cotton Baby

(1 Pillow+2 Bolster)

Bedding Set

°<sup>™</sup>159.00

-DM219.00

RM9.00 NP:RM69.00

**Bmama Maternity** Plus Size Nursing Bra BUY 1 GET 15% OFF BUY 2 GET 20% OFF BUY 3 & ABOVE GET 30% OFF

RM58.00 - RM115.00 P:RM69.00 - RM207.00

**Bmama Maternity** Mulberry Silk Nursina Bra \* Ilightly contoured cups offering shape, support, and true fit.