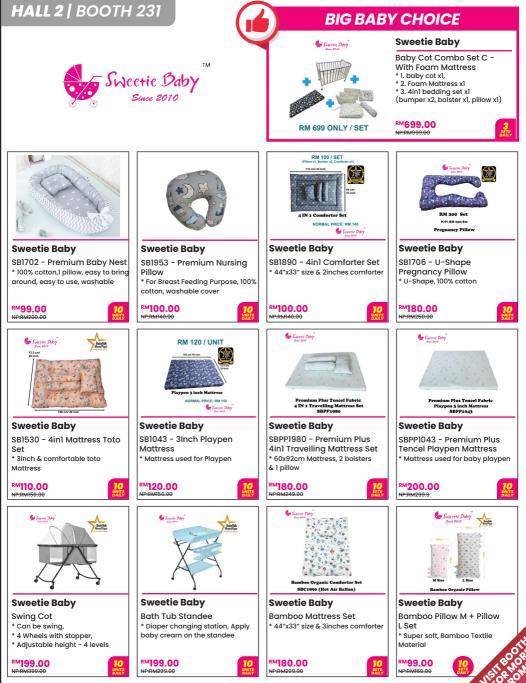

RM976.00

Trial Class

50% OFF NP-PM120.00

vears old



Babywise HF5

\* This special promotional price cannot be combined with any ongoing promotions at our booth.

Infant & Toddler Programme

\* Enrolment Package: For children

from 6 months old to 3 years old

Up to 34% OFF

<sup>₽™</sup>749.00 NP:RM1328.00



Babywise HF8

\* This special promotional price cannot be combined with any ongoing promotions at our booth.

RM899.00





Preschool Programme \* Enrolment Package: For children from 4 years old to 7 years old

Up to 27% OFF

EXTRA CUNTATED CASH WHEN U SPEND RM1000 & ABOVE\* **ONLY IN BIG BABY EXPO** 

### EXTRA CUARANTEED CASHEACK WHEN U SPEND RM1000 & ABOVE\*



EXTRA GUARANTED CASTERACK WHEN U SPEND RM1000 & ABOVE\*

# EXTRA CUARANTED CASTERNOR WHEN U SPEND RM1000 & ABOVE\*



EXTRA CUARANTEED CASTERACK WHEN U SPEND RM1000 & ABOVE\* ONLY IN BIG BABY EXPO

### EXTRA CUARANTEED CASTERACK WHEN U SPEND RM1000 & ABOVE\*



EXTRA GUARANTITED CASH WHEN U SPEND RM1000 & ABOVE\* **ONLY IN BIG BABY EXPO** 

### EXTRA GUARANTED CASHDACK WHEN U SPEND RM1000 & ABOVE\*



EXTRA GUNRANTIED CASTO CK WHEN U SPEND RM1000 & ABOVE\* **ONLY IN BIG BABY EXPO** 

### EXTRA GUARANTED CASHDACK WHEN U SPEND RM1000 & ABOVE\*





EXTRA CUNTATED CASHDACK WHEN U SPEND RM1000 & ABOVE\* **ONLY IN BIG BABY EXPO** 

### EXTRA CUARANTEED CASTERACK WHEN U SPEND RM1000 & ABOVE\*



### EXTRA CUMPANTEED CASHEACK WHEN U SPEND RM1000 & ABOVE\*

### HALL 2 | BOOTH 243

# koma kids 🕀

#### From Korea to Malaysia-KOMA KIDS Explore Unique, High Quality products from Korea that inspire hands-on learning